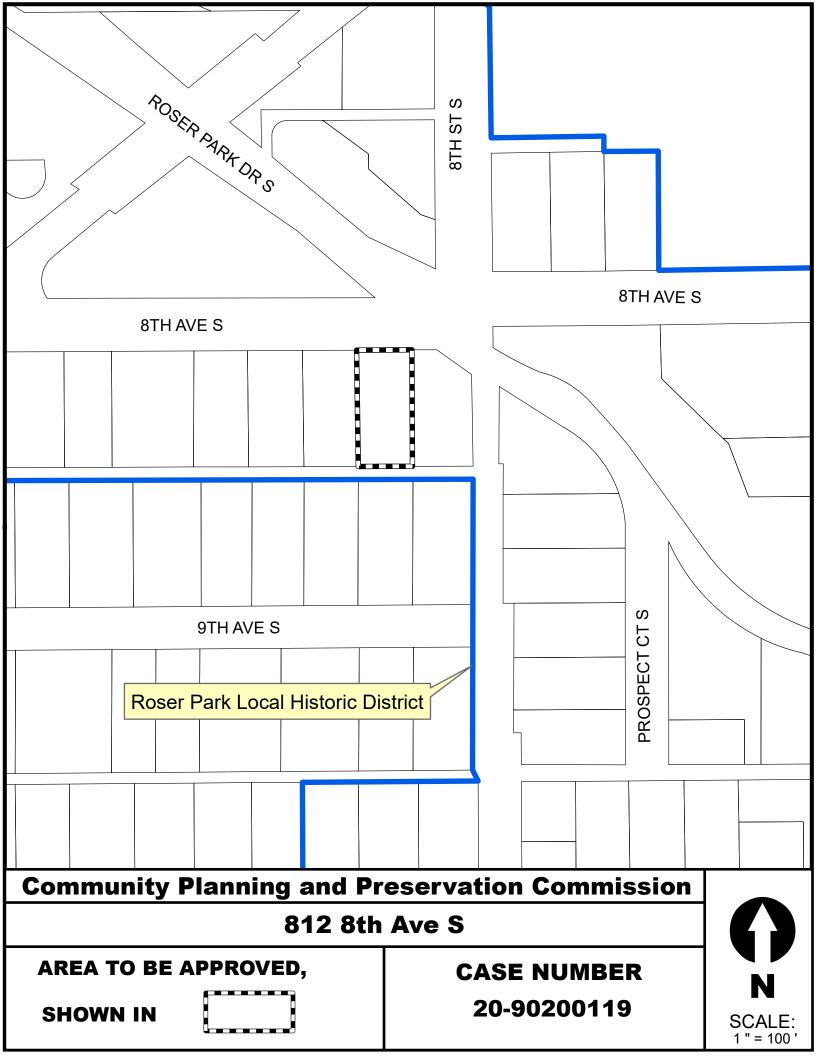

| AGENDA ITEM:       | CITY FILE NO.: 20-90200119                                                                                                                                                                  |
|--------------------|---------------------------------------------------------------------------------------------------------------------------------------------------------------------------------------------|
| REQUEST:           | Review of an After-the-Fact Certificate of Appropriateness for window replacement at 812 8 <sup>th</sup> Ave. S., a contributing property to the Roser Park Local Historic District (87-01) |
| OWNER:             | Albano Investments Group, Inc.                                                                                                                                                              |
| AGENT:             | Louis Albano, President                                                                                                                                                                     |
| PARCEL ID NO.:     | 31-31-17-77022-000-0230                                                                                                                                                                     |
| LEGAL DESCRIPTION: | ROSER PARK $3^{RD}$ ADD (ROSER PARK HISTORIC DISTO W 7 FT OF LOT 22 & E 43 FT OF LOT 23                                                                                                     |
| ZONING:            | NT-2                                                                                                                                                                                        |

# Historic Significance

The Craftsman-influenced house and vernacular garage apartment at 812 8<sup>th</sup> Ave. S. were constructed circa 1923. The property is listed as contributing to the Roser Park Local Historic District. Because of Roser Park's unique natural topography, the property is set high above 8<sup>th</sup> Ave. S. and accessed by a concrete flight of stairs. The house's main form is a two-story front-gabled rectangle with a one-story gabled front porch. The exterior features wood siding, though the porch is clad in stucco.

The application (Appendix A) proposes after-the-fact replacement of the garage apartment's 11 historic wood-frame windows, the majority of which were three-over-one double-hung sash, with the same vinyl windows that were approved for the main house. The application also includes the replacement of garage doors to match existing.