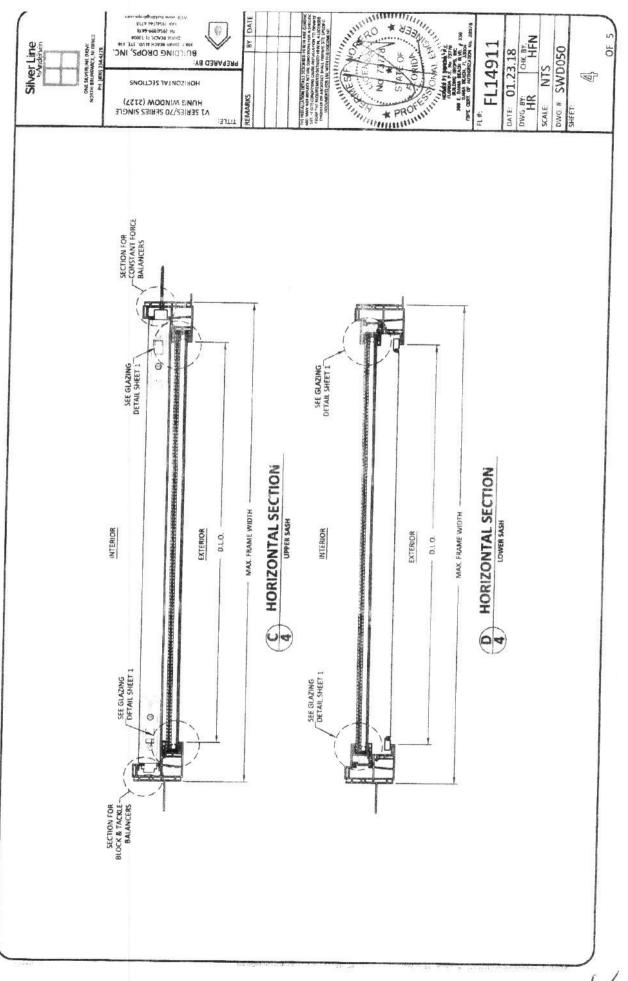

# V1 SERIES/70 SERIES SINGLE HUNG WINDOW (2127) (IMPACT RATED)(HVHZ)

# GENERAL NOTES.

- 1. THE PRODUCT SHOWN HEREIN IS DESIGNED AND
  MANUFACTURED TO COMPAY WRITH THE CLIREEN EDITION
  FLORIDA BUILDING CODE (1882). INCLUDING HAVIZ AND SAS
  BET MAT 2014
  TAS 2
- ASTM E1996-06/09/12
   AAMA/WDMA/CSA 101/1-5.2/A440-08
- CONCRETE/MASONRY, 2X FRAMING, AND METAL FHAMING
  AS MAIN WIND FORCE RESISTING SYSTEM CAPABLE OF
  WITHSTANDING AND TRANSFERRING EXPRESS PROJECT
  LOADS TO THE TOLINDATION IS THE RESPONSBILITY OF THE
  ENGINEER OR ARCHITECT OF RECORD FOR THE PROJECT OF ADEQUACY OF THE EXISTING STRUCTURAL
- 1X AND ZX BUCKS [WHEN USED] SHALL BE DESIGNED AND ANCHORDED TO PROPERTY TRANSFER ALL DAOS TO THE STRUCTURE. BUCK DESIGN AND INSTALLATION IS THE RESPONSIBILITY OF THE ENGINEER OR ARCHITECT OF RECORD FOR THE PROJECT OF INSTALLATION

INSTALLATION

- 1. THE INSTALLATION DETAILS DESCRIBED HEREIN ARE GENERAL CAMPORT MATERIAL CATULAL CONDITIONS FOR A SPECIFIC STIE. IF SITE CONDITIONS CAUSE INSTALLATION TO DEVIATE FROM THE REQUIREMENTS DETAILED HEREIN, A LICENSED REVIDERER OR MACHINECT SHALL PREPARE SITE SPECIFIC DOCUMENTS FOR USE WITH THIS DOCUMENT IN NOW HURZ AREAS, IN HAVIZ AREAS, ON THAIR PRODUCT APPROVAL TO BE OBTAINED FROM MAINT-DADE HER OR AN
- APPROVED IMPACT PROTECTIVE SYSTEM IS MOT REQUIRED ON THIS PRODUCT IN AREAS REQUIRING IMPACT RESISTANCE
- WINDOW FRAME MATERIAL: PVC
- IN ACCORDANCE WITH THE CURRENT EDITIONS FOR, WOOD COMPONENT'S SHALL HAVE SEEN PRESERVATIVE TREATED OR SHALL BE OF A DURABLE SPECIES AS DEFINED IN LEMPTRE 23.
- GLASS MEETS THE REQUIRENENTS OF ASTM 6 LIXX) GLASS CHARTS. SEE SHEET 1 FOR GLAZING DETAILS.