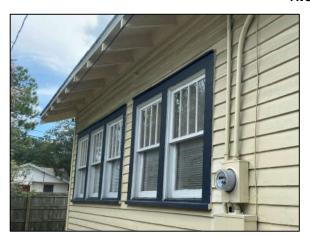

As seen in the figures below, replacement windows that are installed with an appropriate setback in the wall plane much more closely reference the historic workmanship and texture of original windows.

Figure 3: Example of typical reveal found in historic double-hung sash windows, 2734 2<sup>nd</sup> Ave. N.

4. Frame size, shape and exterior trim. The replacement window shall be the same size and shape as the historic window and opening. Historic openings shall not be altered in size. Existing, exterior trim shall be retained, where practicable;