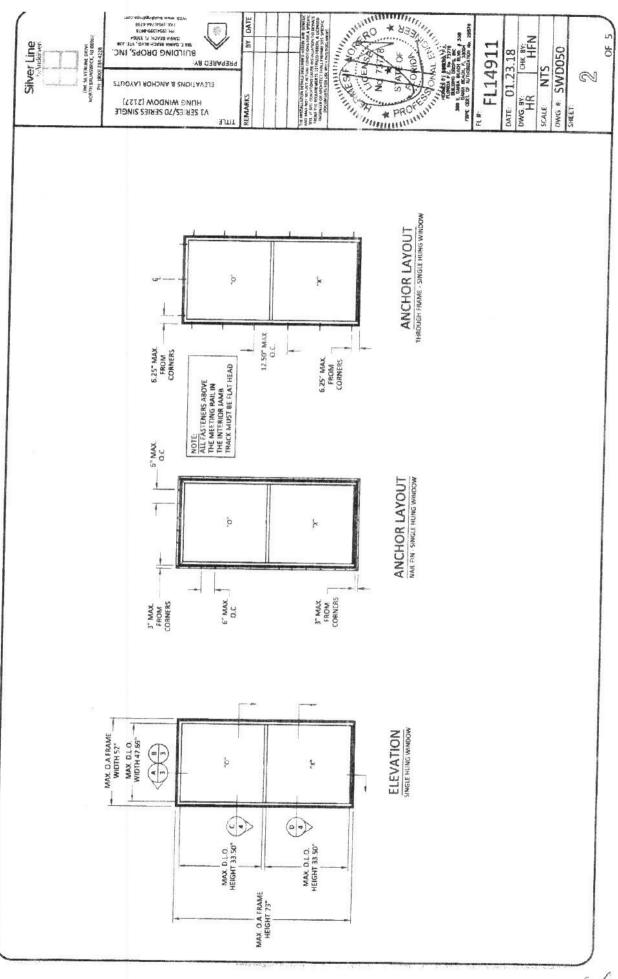

# --- Line 100-1 ----

70 Series Block Impact Single-Hung-2127IMPACT Overall Rough Opening = 29 1/4" x 62 1/4" Overall Unit = 28 3/4" x 61 3/4" Installation Zip Code = 33713 U.S. ENERGY STAR® Climate Zone = Southern ENERGY STAR Required = No Standard Width = Custom Standard Height = Custom Frame Width = 28 3/4 Frame Height = 61 3/4 Tip To Tip Flange Width = 29.75 Tip To Tip Flange Height = 62.75 Venting / Handing = Fixed/Active Exterior Color = White

Interior Finish Color = White

Performance Rating = PG55 / DP 55/60

Glass Construction Type = Dual Pane Glass Option = Low-E LS High Altitude Breather Tubes = No Glass Strength = Impact Resistant Glass Tint = No Tint Specialty Glass = None Gas Fill = Air Unit 1 Lower Glass: None Unit 1 Upper Glass: Flat Grilles-Between-the-Unit 1 Upper Glass: Specified Equal Light Unit 1 Upper Glass: Grille Pattern = Specified

Unit 1 Upper Glass: Exterior Grille Color = White Unit 1 Upper Glass: Interior Grille Color = White

Unit 1 Upper Glass: 3W1H Hardware Color/Finish = White Number of Sash Locks = Double

Lock Type = Standard Insect Screen Type = Half Screen insect Screen Material = Fiberglass Re-Order Item = No Room Location = front Unit U-Factor = 0.42 Unit Solar Heat Gain Coefficient (SHGC) = 0.26 U.S. ENERGY STAR Certified = No Florida Product Approval Number (FL#) = 14911 High Velocity Hurricane Zone (HVHZ) = Yes SKU = 1000026796

INSTALLATION

- 1. THE INSTALLATION DETAILS DESCRIBED HEREIN ARE GENERAL CAMPORT MATERIAL CATULAL CONDITIONS FOR A SPECIFIC STIE. IF SITE CONDITIONS CAUSE INSTALLATION TO DEVIATE FROM THE REQUIREMENTS DETAILED HEREIN, A LICENSED REVIDERER OR MACHINECT SHALL PREPARE SITE SPECIFIC DOCUMENTS FOR USE WITH THIS DOCUMENT IN NOW HURZ AREAS, IN HAVIZ AREAS, ON THAIR PRODUCT APPROVAL TO BE OBTAINED FROM MAINT-DADE HER OR AN
- APPROVED IMPACT PROTECTIVE SYSTEM IS MOT REQUIRED ON THIS PRODUCT IN AREAS REQUIRING IMPACT RESISTANCE
- WINDOW FRAME MATERIAL: PVC
- IN ACCORDANCE WITH THE CURRENT EDITIONS FOR, WOOD COMPONENT'S SHALL HAVE SEEN PRESERVATIVE TREATED OR SHALL BE OF A DURABLE SPECIES AS DEFINED IN LEMPTRE 23.
- GLASS MEETS THE REQUIRENENTS OF ASTM 6 LIXX) GLASS CHARTS. SEE SHEET 1 FOR GLAZING DETAILS.

| 3 3 4 4 |
|---------|
|---------|

MISSILE IMPACT RATING

CONFIG. X/o

HEIGHT MAX OVERALL SIZE

WIDTH 52

73"

154 09-7 \$5+

BY DATE