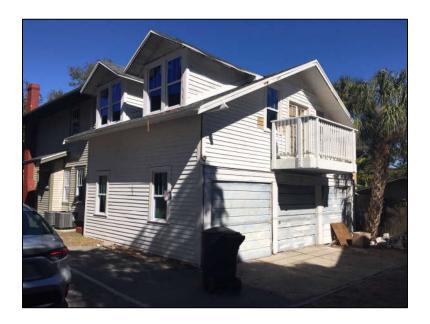

# Historic Significance

The Craftsman-influenced house and vernacular garage apartment at 812 8<sup>th</sup> Ave. S. were constructed circa 1923. The property is listed as contributing to the Roser Park Local Historic District. Because of Roser Park's unique natural topography, the property is set high above 8<sup>th</sup> Ave. S. and accessed by a concrete flight of stairs. The house's main form is a two-story front-gabled rectangle with a one-story gabled front porch. The exterior features wood siding, though the porch is clad in stucco.

The subject property's design is fairly simple overall and might aptly be classified as Frame Vernacular were it not for a small number of simple but impactful details which elevate its style and reference the Craftsman vocabulary of the era. These include the porch's broad stucco beams and surround featuring horizontal banding, exposed rafter tails, wood shingles at the porch's gable end, and three-over-one windows.