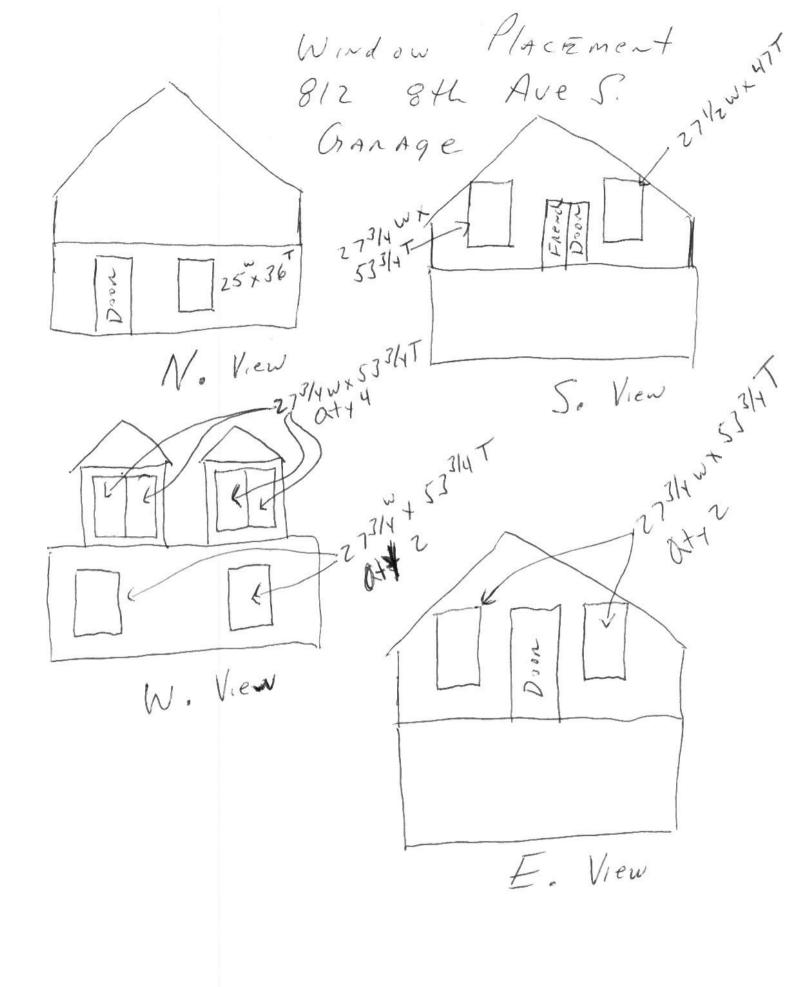

The application (Appendix A) proposes after-the-fact replacement of the garage apartment's 11 historic wood-frame windows, the majority of which were three-over-one double-hung sash, with the same vinyl windows that were approved for the main house. The application also includes the replacement of garage doors to match existing.

# Floor Plans and Elevations:

- To scale, no larger than 11" x 17" paper or digitally submitted
- Depicts all sides of existing & proposed structure(s)
- · Indicate location of each window replacement

Window Schedule specifying existing windows to be replaced: materials, size, type, finish

Qty 9 Qty 1 Qty 1 Window Sizes 812 8th Ave S. GARAGE 273/4 X 533/4 271/2 X 47 25 X 36

Total Ody 11