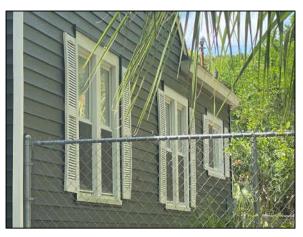

As seen in the figures below, replacement windows that are installed with an appropriate setback in the wall plane much more closely reference the historic workmanship and texture of original windows.

Figure 1: Replacement windows after installation at primary residence, 812 8<sup>th</sup> Ave. S., 2020

Figure 2: Example of non-historic windows installed with traditional amount of reveal, 2709 Burlington Ave. N.