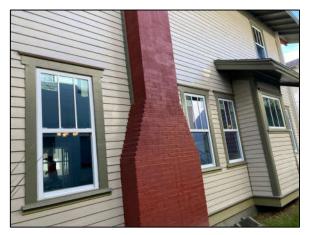

As seen in the figures below, replacement windows that are installed with an appropriate setback in the wall plane much more closely reference the historic workmanship and texture of original windows.

Figure 1: Replacement windows after installation at primary residence, 812 8<sup>th</sup> Ave. S., 2020

Figure 2: Example of non-historic windows installed with traditional amount of reveal, 2709 Burlington Ave. N.