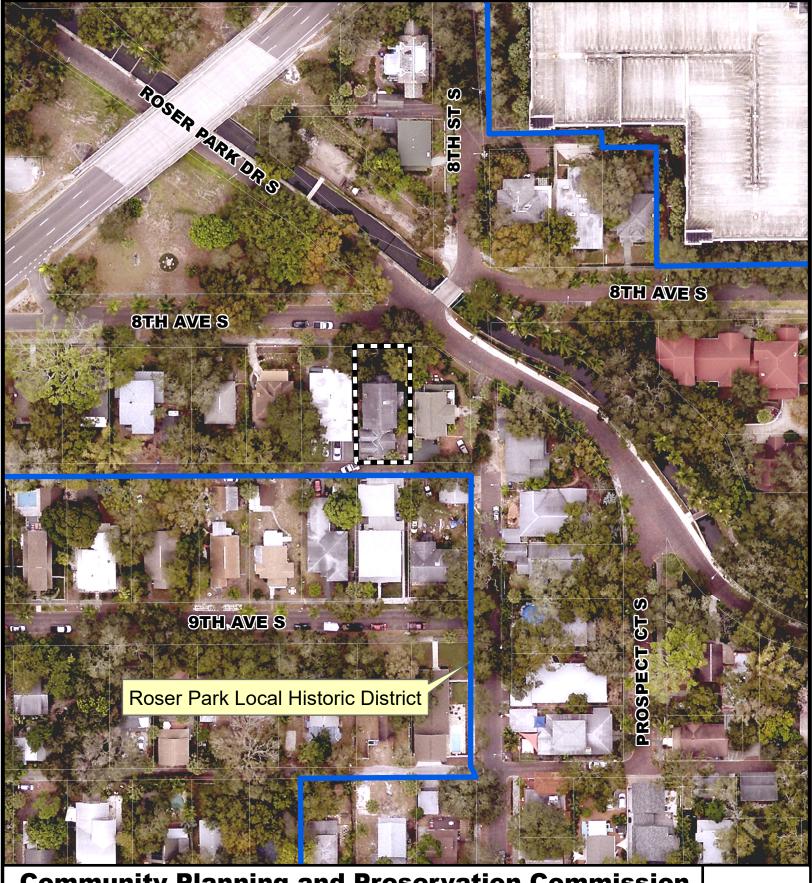

| AGENDA ITEM:       | CITY FILE NO.: 20-90200119                                                                                                                                                                  |
|--------------------|---------------------------------------------------------------------------------------------------------------------------------------------------------------------------------------------|
| REQUEST:           | Review of an After-the-Fact Certificate of Appropriateness for window replacement at 812 8 <sup>th</sup> Ave. S., a contributing property to the Roser Park Local Historic District (87-01) |
| OWNER:             | Albano Investments Group, Inc.                                                                                                                                                              |
| AGENT:             | Louis Albano, President                                                                                                                                                                     |
| PARCEL ID NO.:     | 31-31-17-77022-000-0230                                                                                                                                                                     |
| LEGAL DESCRIPTION: | ROSER PARK $3^{RD}$ ADD (ROSER PARK HISTORIC DISTO W 7 FT OF LOT 22 & E 43 FT OF LOT 23                                                                                                     |
| ZONING:            | NT-2                                                                                                                                                                                        |

# Historic Significance

The Craftsman-influenced house and vernacular garage apartment at 812 8<sup>th</sup> Ave. S. were constructed circa 1923. The property is listed as contributing to the Roser Park Local Historic District. Because of Roser Park's unique natural topography, the property is set high above 8<sup>th</sup> Ave. S. and accessed by a concrete flight of stairs. The house's main form is a two-story front-gabled rectangle with a one-story gabled front porch. The exterior features wood siding, though the porch is clad in stucco.

The application (Appendix A) proposes after-the-fact replacement of the garage apartment's 11 historic wood-frame windows, the majority of which were three-over-one double-hung sash, with the same vinyl windows that were approved for the main house. The application also includes the replacement of garage doors to match existing.