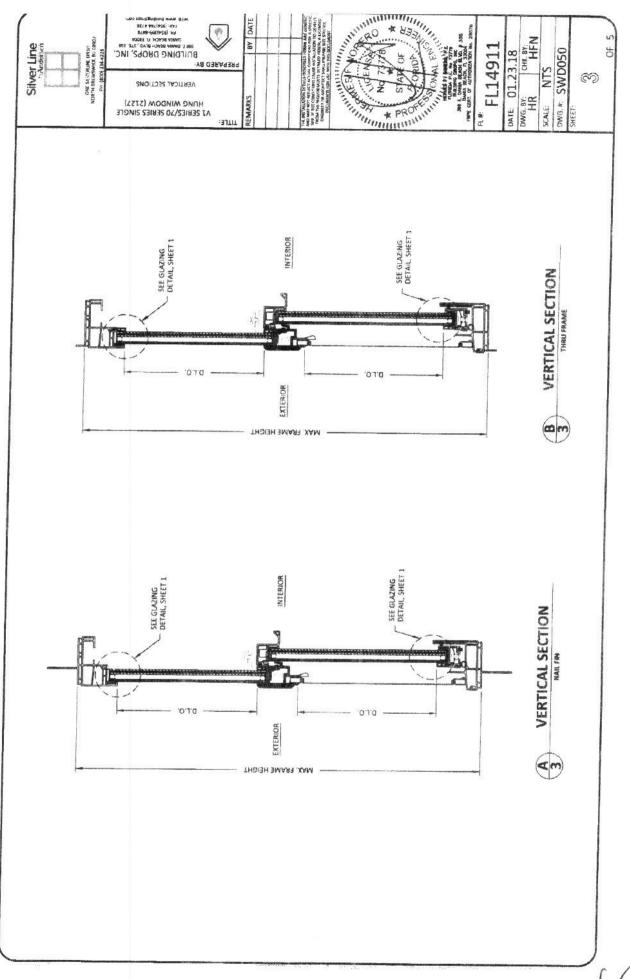

# V1 SERIES/70 SERIES SINGLE HUNG WINDOW (2127) (IMPACT RATED)(HVHZ)

# GENERAL NOTES.

- 1. THE PRODUCT SHOWN HEREIN IS DESIGNED AND
  MANUFACTURED TO COMPAY WRITH THE CLIREEN EDITION
  FLORIDA BUILDING CODE (1882). INCLUDING HAVIZ AND SAS
  BET MAT 2014
  TAS 2
- ASTM E1996-06/09/12
   AAMA/WDMA/CSA 101/1-5.2/A440-08
- CONCRETE/MASONRY, 2X FRAMING, AND METAL FHAMING
  AS MAIN WIND FORCE RESISTING SYSTEM CAPABLE OF
  WITHSTANDING AND TRANSFERRING EXPRESS PROJECT
  LOADS TO THE TOLINDATION IS THE RESPONSBILITY OF THE
  ENGINEER OR ARCHITECT OF RECORD FOR THE PROJECT OF ADEQUACY OF THE EXISTING STRUCTURAL
- 1X AND ZX BUCKS [WHEN USED] SHALL BE DESIGNED AND ANCHORDED TO PROPERTY TRANSFER ALL DAOS TO THE STRUCTURE. BUCK DESIGN AND INSTALLATION IS THE RESPONSIBILITY OF THE ENGINEER OR ARCHITECT OF RECORD FOR THE PROJECT OF INSTALLATION

INSTALLATION

- 1. THE INSTALLATION DETAILS DESCRIBED HEREIN ARE GENERAL CAMPORT MATERIAL CATULAL CONDITIONS FOR A SPECIFIC STIE. IF SITE CONDITIONS CAUSE INSTALLATION TO DEVIATE FROM THE REQUIREMENTS DETAILED HEREIN, A LICENSED REVIDERER OR MACHINECT SHALL PREPARE SITE SPECIFIC DOCUMENTS FOR USE WITH THIS DOCUMENT IN NOW HURZ AREAS, IN HAVIZ AREAS, ON THAIR PRODUCT APPROVAL TO BE OBTAINED FROM MAINT-DADE HER OR AN
- APPROVED IMPACT PROTECTIVE SYSTEM IS MOT REQUIRED ON THIS PRODUCT IN AREAS REQUIRING IMPACT RESISTANCE
- WINDOW FRAME MATERIAL: PVC
- IN ACCORDANCE WITH THE CURRENT EDITIONS FOR, WOOD COMPONENT'S SHALL HAVE SEEN PRESERVATIVE TREATED OR SHALL BE OF A DURABLE SPECIES AS DEFINED IN LEMPTRE 23.
- GLASS MEETS THE REQUIRENENTS OF ASTM 6 LIXX) GLASS CHARTS. SEE SHEET 1 FOR GLAZING DETAILS.