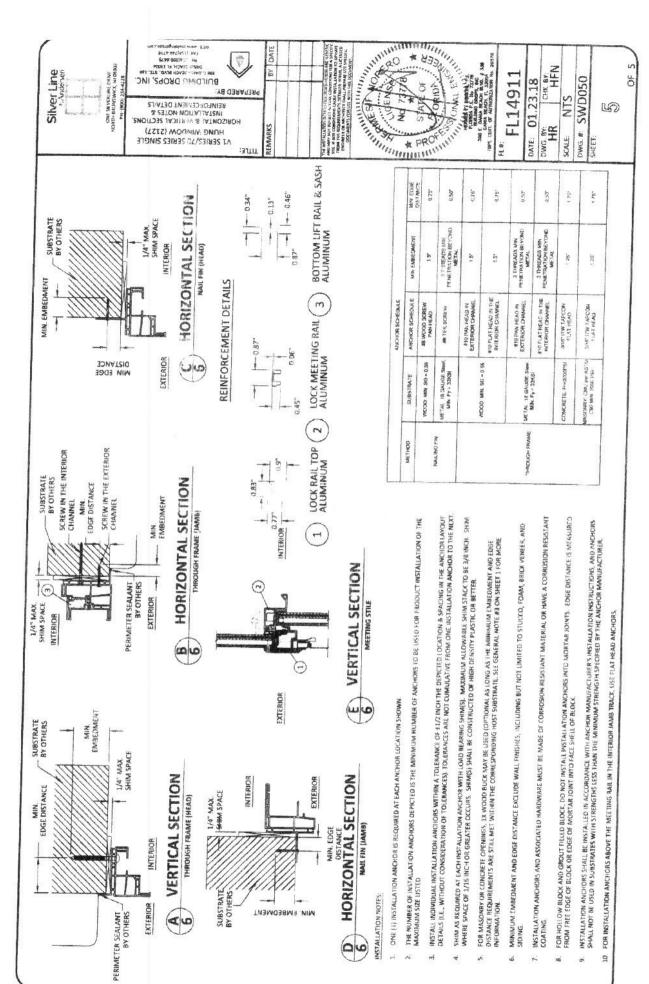

# V1 SERIES/70 SERIES SINGLE HUNG WINDOW (2127) (IMPACT RATED)(HVHZ)

# GENERAL NOTES.

- 1. THE PRODUCT SHOWN HEREIN IS DESIGNED AND
  MANUFACTURED TO COMPAY WRITH THE CLIREEN EDITION
  FLORIDA BUILDING CODE (1882). INCLUDING HAVIZ AND SAS
  BET MAT 2014
  TAS 2
- ASTM E1996-06/09/12
   AAMA/WDMA/CSA 101/1-5.2/A440-08
- CONCRETE/MASONRY, 2X FRAMING, AND METAL FHAMING
  AS MAIN WIND FORCE RESISTING SYSTEM CAPABLE OF
  WITHSTANDING AND TRANSFERRING EXPRESS PROJECT
  LOADS TO THE TOLINDATION IS THE RESPONSBILITY OF THE
  ENGINEER OR ARCHITECT OF RECORD FOR THE PROJECT OF ADEQUACY OF THE EXISTING STRUCTURAL
- 1X AND ZX BUCKS [WHEN USED] SHALL BE DESIGNED AND ANCHORDED TO PROPERTY TRANSFER ALL DAOS TO THE STRUCTURE. BUCK DESIGN AND INSTALLATION IS THE RESPONSIBILITY OF THE ENGINEER OR ARCHITECT OF RECORD FOR THE PROJECT OF INSTALLATION

INSTALLATION

- 1. THE INSTALLATION DETAILS DESCRIBED HEREIN ARE GENERAL CAMPORT MATERIAL CATULAL CONDITIONS FOR A SPECIFIC STIE. IF SITE CONDITIONS CAUSE INSTALLATION TO DEVIATE FROM THE REQUIREMENTS DETAILED HEREIN, A LICENSED REVIDERER OR MACHINECT SHALL PREPARE SITE SPECIFIC DOCUMENTS FOR USE WITH THIS DOCUMENT IN NOW HURZ AREAS, IN HAVIZ AREAS, ON THAIR PRODUCT APPROVAL TO BE OBTAINED FROM MAINT-DADE HER OR AN
- APPROVED IMPACT PROTECTIVE SYSTEM IS MOT REQUIRED ON THIS PRODUCT IN AREAS REQUIRING IMPACT RESISTANCE
- WINDOW FRAME MATERIAL: PVC
- IN ACCORDANCE WITH THE CURRENT EDITIONS FOR, WOOD COMPONENT'S SHALL HAVE SEEN PRESERVATIVE TREATED OR SHALL BE OF A DURABLE SPECIES AS DEFINED IN LEMPTRE 23.
- GLASS MEETS THE REQUIRENENTS OF ASTM 6 LIXX) GLASS CHARTS. SEE SHEET 1 FOR GLAZING DETAILS.